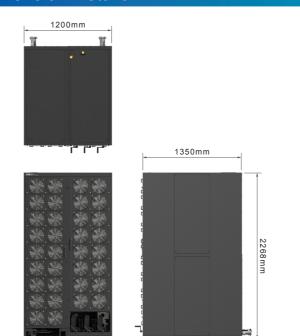

### **Dimension Details**

#### Specification LC-LA-KSCR-1411

| P/N                              | LC-LA-KSCR-1411                 |
|----------------------------------|---------------------------------|
| Cabinet Size (W x D x H)         | 1200 x 1350 x 2329 mm           |
| Cooling capacity                 | 140kW@flow rate=210LPM, ATD=5°C |
| Coolant                          | Treated water and PG25          |
| Max Flow Rate                    | 250LPM @ ΔP=267kPa              |
| Max operating liquid temperature | 65°C                            |
| Power Consumption                | <15% of cooling capacity        |
| Power Input                      | 3φ, 200~277/346~480VAC          |