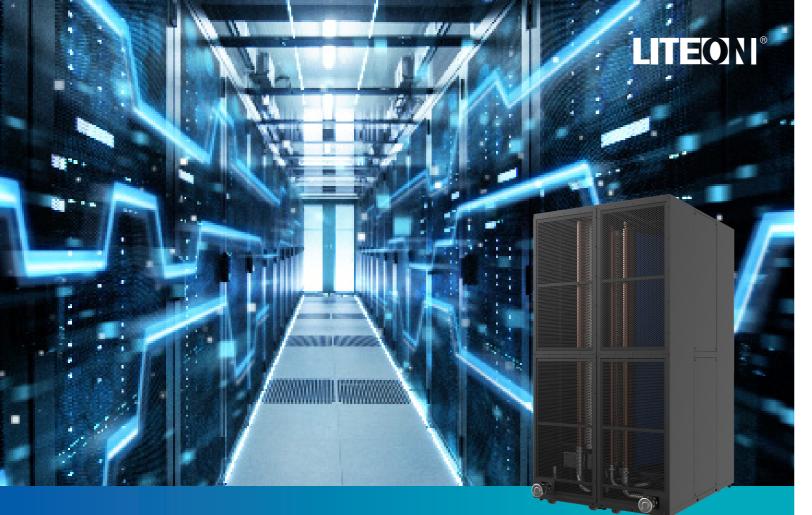

# LITEON Liquid Cooling LTA 140kW Sidecar

## **Key Features**

- Implement at legacy data center without facility water necessary
- Pump 2+1 redundancy by the pumps with efficient performance and compact size
- Pump controller and remote management controller support hot plug without interference system operation
- LITEON in-house designed CDU controller utilizes the OCP protocol to communicate with the power shelf controller and actively controls the pump speed to maintain a suitable temperature
- · Redfish, Modbus TCP, IPMI, Web, CLI Protocols
- RS485 RTU Modbus
- No facility water necessary

#### Specification LC-LA-KSCR-1411

| P/N                              | LC-LA-KSCR-1411                 |
|----------------------------------|---------------------------------|
| Cabinet Size (W x D x H)         | 1200 x 1350 x 2329 mm           |
| Cooling capacity                 | 140kW@flow rate=210LPM, ATD=5°C |
| Coolant                          | Treated water and PG25          |
| Max Flow Rate                    | 250LPM @ ΔP=267kPa              |
| Max operating liquid temperature | 65°C                            |
| Power Consumption                | <15% of cooling capacity        |
| Power Input                      | 3φ, 200~277/346~480VAC          |