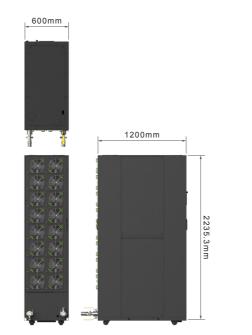

### Specification LC-LA-KSCR-6011

| P/N                              | LC-LA-KSCR-6011                |
|----------------------------------|--------------------------------|
| Cabinet Size (W x D x H)         | 600 x 1200 x 2300 mm           |
| Cooling capacity                 | 60kW@flow rate=90LPM, ATD=10°C |
| Coolant                          | PG25                           |
| Max Flow Rate                    | 120LPM @ ΔP=172kPa             |
| Max operating liquid temperature | 65°C                           |
| Power Consumption                | 9kW                            |
| Power Input                      | 3φ, 200~277/346~480VAC         |

## **Dimension Details**